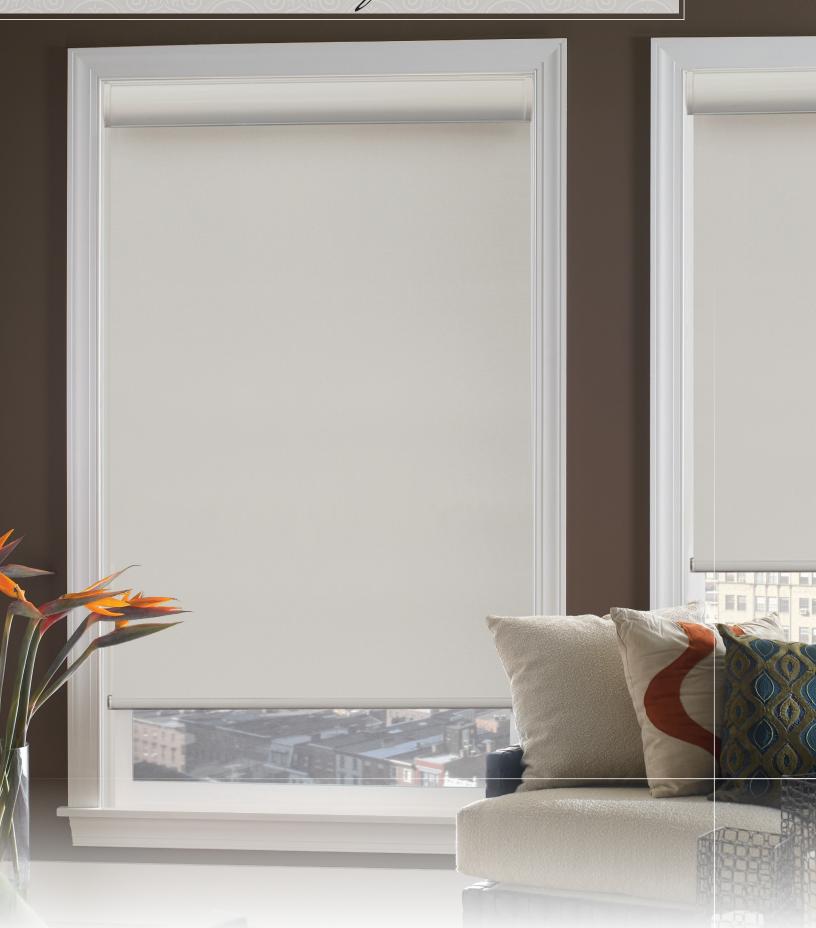

# CASSETTE 100 for roller shades

## FEATURES AND BENEFITS OF CASSETTE 100

- Available on standard roller and cordless shades.
- Available in five colors; white, vanilla, bronze, black and silver.
- Colors match current Cassette 120 and fabric wrap bottomrails for easy coordination.
- <u>NEW!</u> Screw on end caps to prevent the end caps from falling off during shipping.
- Reduced face dimension of 2-3/4" is less obtrusive in the window.
- Fabric inserts into the headrail same as Cassette 120.