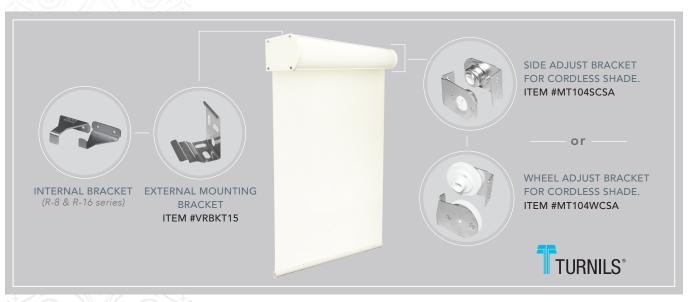

## FEATURES AND BENEFITS OF CASSETTE 100

- Available on standard roller and cordless shades.
- Available in five colors; white, vanilla, bronze, black and silver.
- Colors match current Cassette 120 and fabric wrap bottomrails for easy coordination.
- <u>NEW!</u> Screw on end caps to prevent the end caps from falling off during shipping.
- Reduced face dimension of 2-3/4" is less obtrusive in the window.
- Fabric inserts into the headrail same as Cassette 120.

- Easier to install in smaller window openings than the Cassette 120.
- Uses existing R-8 or R-16 Cassette brackets.
- <u>NEW!</u> Side adjust or wheel adjust bracket for cordless option.
- Sleeker profile equals less cost to fabricate than the Cassette 120.
- Convenient pack size: packed 16ft per piece 6 pieces per box (96ft).