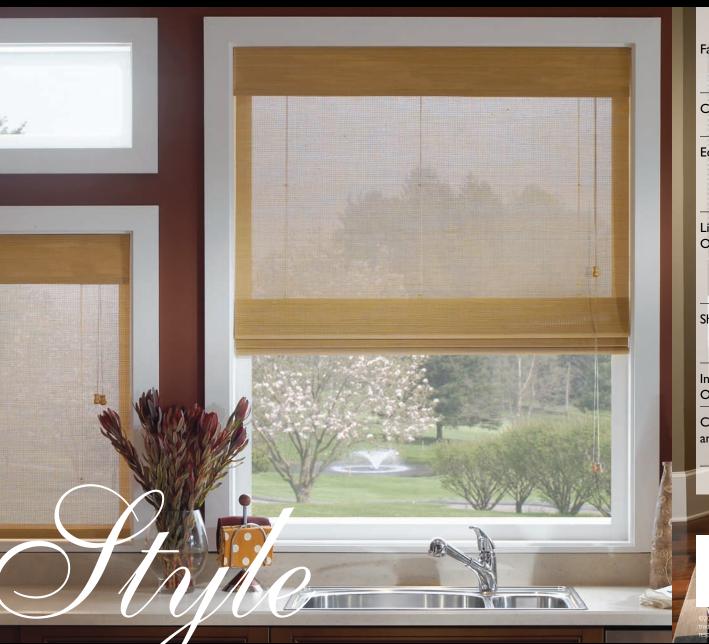

## **Kensington Woven Woods**

Fabric More than sixty options to choose from, including grasses, woods and bamboos. Color A neutral collection featuring earth and wood tones. Edge Binding Kensington Finishing Touches are available in Standard and Deluxe Options and offered in fifteen exciting colors. Privacy Liner offered in two Liners and **Opacity Options** colors and Room Darkening Liner offered in six colors. All liners have a uniform white look to the outside. Shade Options Classic Roman, Roman with Roller, Top-Down / Bottom-Up, and 2 on I Headrail. Installation Inside Mount and Outside Options Mount. Shades are easily cleaned with Cleaning and Care a feather duster or vacuumed with a brush attachment.