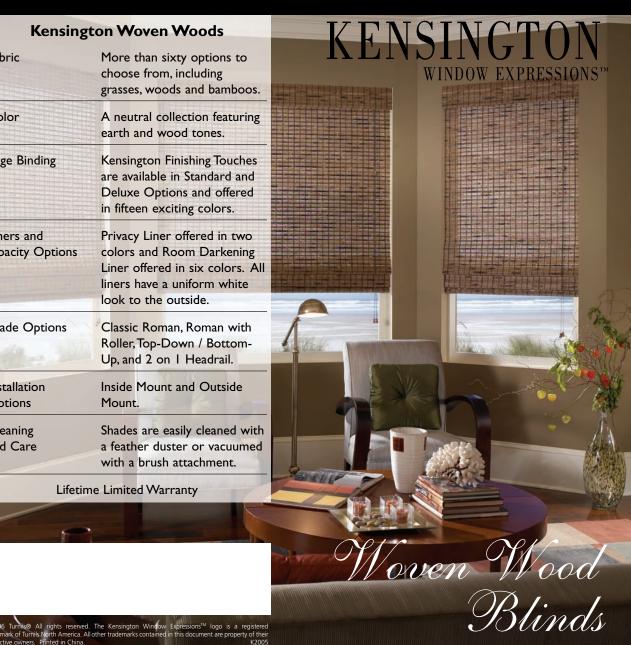

## **Kensington Woven Woods**

Fabric More than sixty options to choose from, including grasses, woods and bamboos. Color A neutral collection featuring earth and wood tones. Edge Binding Kensington Finishing Touches are available in Standard and Deluxe Options and offered in fifteen exciting colors. Privacy Liner offered in two Liners and **Opacity Options** colors and Room Darkening Liner offered in six colors. All liners have a uniform white look to the outside. Shade Options Classic Roman, Roman with Roller, Top-Down / Bottom-Up, and 2 on I Headrail. Installation Inside Mount and Outside Options Mount. Shades are easily cleaned with Cleaning and Care a feather duster or vacuumed with a brush attachment.

Lifetime Limited Warranty