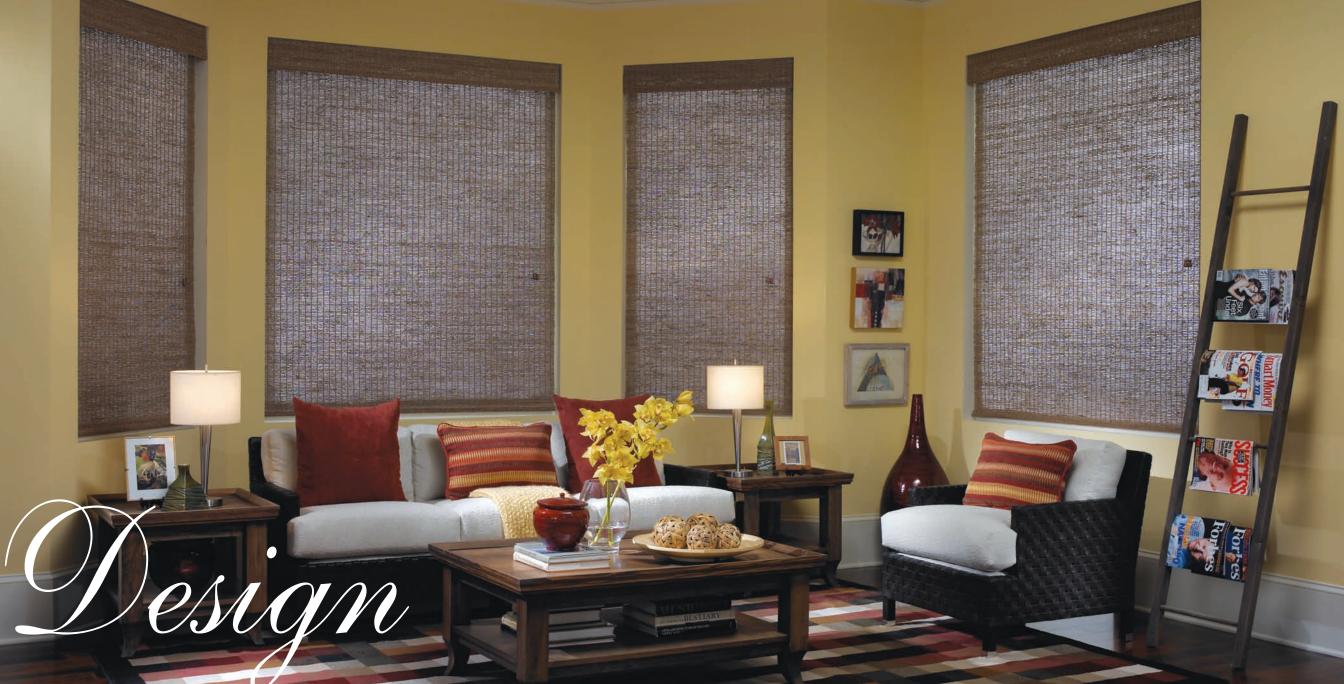

## **Kensington Woven Woods**

Fabric More than sixty options to choose from, including grasses, woods and bamboos. Color A neutral collection featuring earth and wood tones. Edge Binding Kensington Finishing Touches are available in Standard and Deluxe Options and offered in fifteen exciting colors. Privacy Liner offered in two Liners and **Opacity Options** colors and Room Darkening Liner offered in six colors. All liners have a uniform white look to the outside. Shade Options Classic Roman, Roman with Roller, Top-Down / Bottom-Up, and 2 on I Headrail. Installation Inside Mount and Outside Options Mount. Shades are easily cleaned with Cleaning and Care a feather duster or vacuumed with a brush attachment.