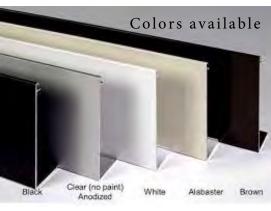

We offer open and closed fascias. Choose your color to coordinate or contrast your shade to your decor.

TWO BLINDS IN ONE - Dual Shades let you put two shade materials in one window. Get the best of both, offering light filtering by day and total privacy at night.