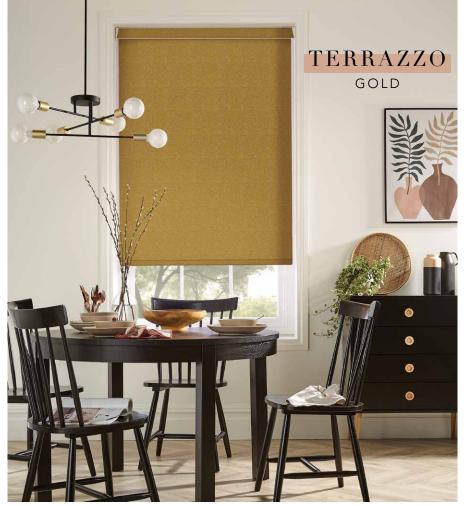

#### —— THE ROLLER BLIND COLLECTION —

Roller blinds are ideal window shadings for any room in your home. Our collection offers the perfect range of fabrics for you to choose from, with high end lustrous weaves, contemporary natural textures, blockout plains and prints to suit any interior design scheme.

# EXPRESS YOURSELF

TRANSFORM ANY ROOM

Our streamlined roller blinds are stylish, reliable and easy to operate with a smooth operating system that provides total control of the blind for all of your shading requirements.

All our blinds are made to measure to your unique specification. So whether it's one of our bold prints for your living room, a blackout fabric for the bedroom or a moisture resistant print for the bathroom or kitchen, you know you're in good hands.