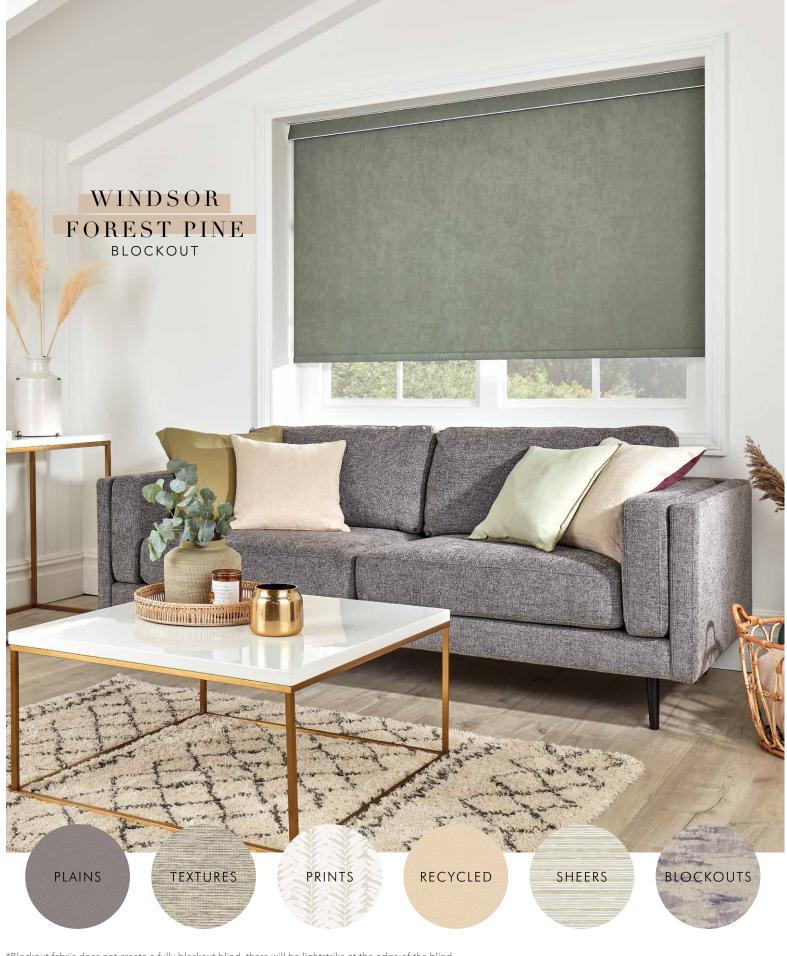

### IT'S ALL IN THE DETAILS

Whether you choose a clean and simple plain fabric, timeless print or a bang on trend show stopper for your home, your roller blinds can be enhanced by adding some extra special detail.

### ACCESSORIES

A LITTLE BIT OF YOU

Make it your way by finishing the look. Choose a simply sleek and subtle open-roll shade.

Maybe elevate the look? Cassettes and fascias offer both beauty and function.

We offer open and closed fascias. Choose your color to coordinate or contrast your shade to your decor.

TWO BLINDS IN ONE - Dual Shades let you put two shade materials in one window. Get the best of both, offering light filtering by day and total privacy at night.