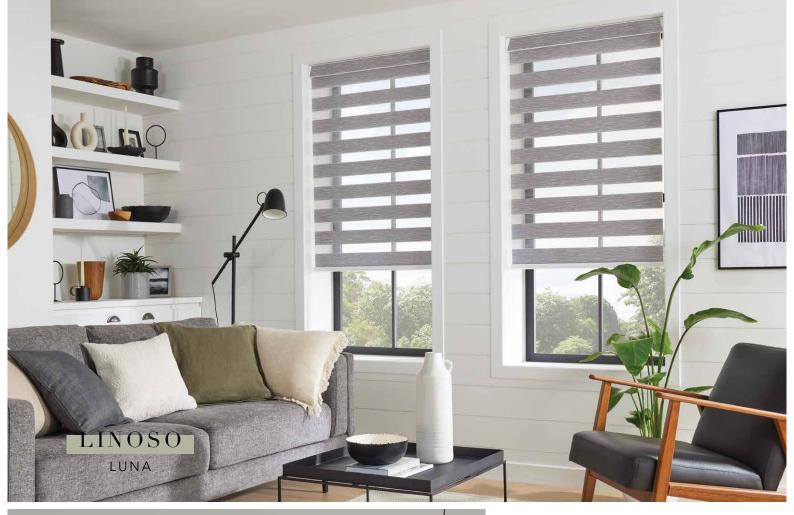

Vision blinds are an innovative window furnishing that feature two layers of translucent and opaque horizontal striped fabric that combine to create a striking modern feel.

The back fabric moves independently of the front layer allowing the stripes to glide past each other creating an open and closed effect. This allows you to control the levels of light and privacy to suit your needs.

Natural and sumptuous tonal textures, subtle metallic shimmers and blackout fabric options make these blinds perfect for any room in the home.

Albero Silver

\*Blockout fabric does not create a fully blackout blind, there will be lightstrike at the edge of the blind.