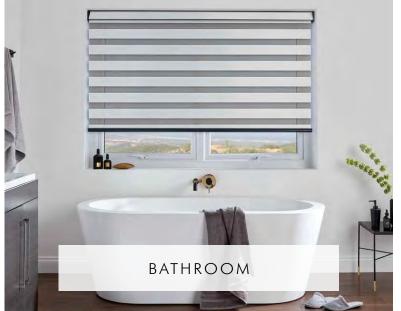

Vision blinds are an innovative window furnishing that feature two layers of translucent and opaque horizontal striped fabric that combine to create a striking modern feel.

The back fabric moves independently of the front layer allowing the stripes to glide past each other creating an open and closed effect. This allows you to control the levels of light and privacy to suit your needs.

Natural and sumptuous tonal textures, subtle metallic shimmers and blackout fabric options make these blinds perfect for any room in the home.

Albero Silver

\*Blockout fabric does not create a fully blackout blind, there will be lightstrike at the edge of the blind.