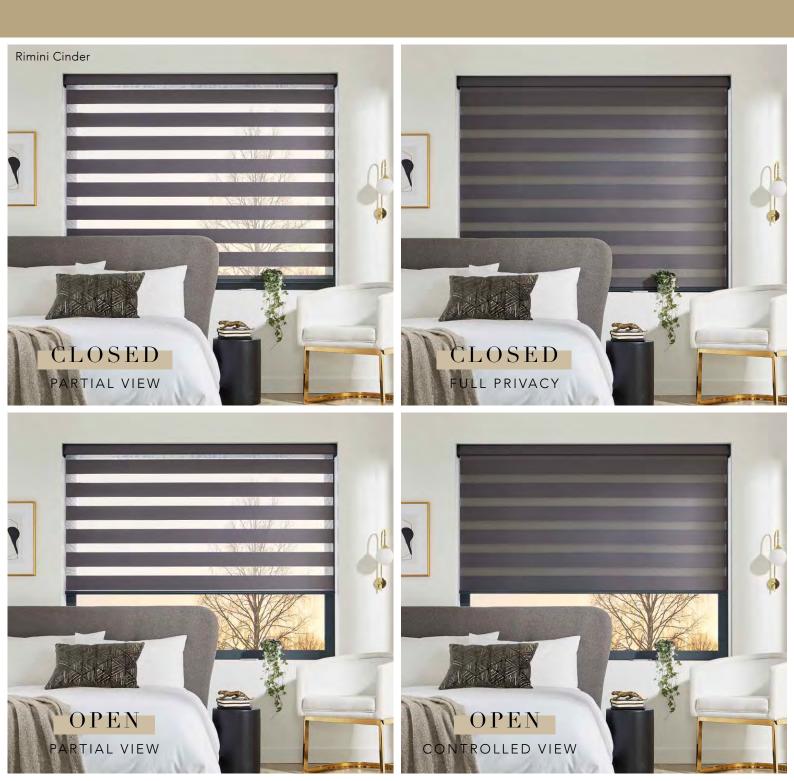

# VISION BLINDS

ULTIMATE CURB APPEAL

Vision blinds combine the ideal balance of privacy and light control with the fashionable, eye-catching trend of bold stripes and colour blocking.

Argento Grey

Easy to operate, a single control is used to slide the opaque and translucent woven stripes past each other. The same operation is used to raise or lower the window blind to any height in the window with ease.

The front layer moves independently of the back allowing the stripes to glide between each other creating an open and closed effect, with limitless light control.

Sliding the fabric into a closed 'opaque-opaque' position allows full privacy and an impressive block of beautiful fabric at your window, while the 'translucent-opaque' position creates a stunning striped statement.