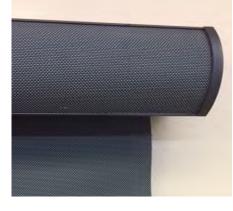

#### ACCESSORIES — A LITTLE BIT OF YOU

The stylish enhancement of the round, or square cassette with matching bottom bars are available in range of colors. Add a little personality to your shade by co-ordinating or contrasting with your room decor.