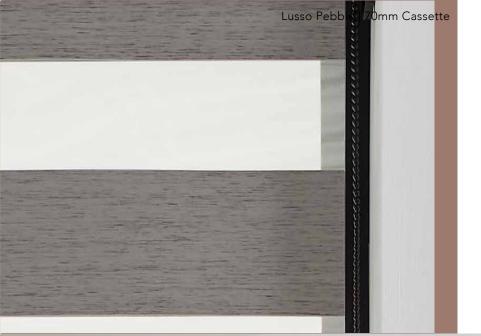

#### ACCESSORIES — A LITTLE BIT OF YOU

The stylish enhancement of the round, or square cassette with matching bottom bars are available in range of colors. Add a little personality to your shade by co-ordinating or contrasting with your room decor.

#### CASSETTE COLOR OPTIONS