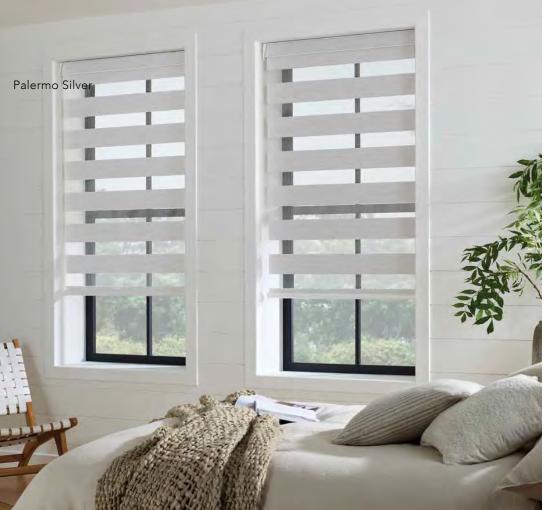

Vision blinds are an innovative window furnishing that feature two layers of translucent and opaque horizontal striped fabric that combine to create a striking modern feel.

The back fabric moves independently of the front layer allowing the stripes to glide past each other creating an open and closed effect. This allows you to control the levels of light and privacy to suit your needs.

The front layer moves independently of the back allowing the stripes to glide between each other creating an open and closed effect, with limitless light control.

Sliding the fabric into a closed 'opaque-opaque' position allows full privacy and an impressive block of beautiful fabric at your window, while the 'translucent-opaque' position creates a stunning striped statement.