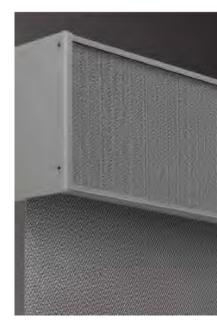

#### ACCESSORIES — A LITTLE BIT OF YOU

The stylish enhancement of the round, or square cassette with matching bottom bars are available in range of colors. Add a little personality to your shade by co-ordinating or contrasting with your room decor.

#### CASSETTE COLOR OPTIONS