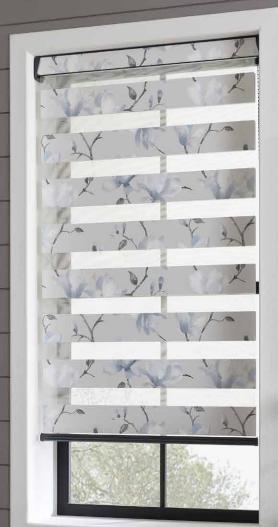

### FLOREALE MARINE ANTHRACITE CASSETTE

#### STYLE TIP

If you like classical florals as well as modern styling, 'Floreale' combines the best of both! A loose water color design in accents of soft blue and charcoal.