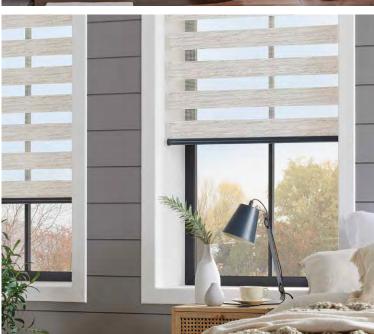

# VISION BLINDS

ULTIMATE CURB APPEAL

Vision blinds combine the ideal balance of privacy and light control with the fashionable, eye-catching trend of bold stripes and colour blocking.

Argento Grey

Easy to operate, a single control is used to slide the opaque and translucent woven stripes past each other. The same operation is used to raise or lower the window blind to any height in the window with ease.

The front layer moves independently of the back allowing the stripes to glide between each other creating an open and closed effect, with limitless light control.

Sliding the fabric into a closed 'opaque-opaque' position allows full privacy and an impressive block of beautiful fabric at your window, while the 'translucent-opaque' position creates a stunning striped statement.