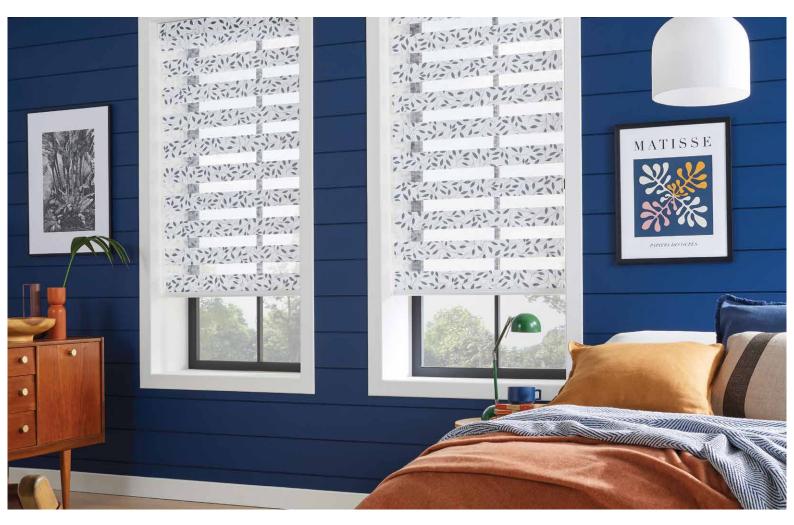

Vision blinds are an innovative window furnishing that feature two layers of translucent and opaque horizontal striped fabric that combine to create a striking modern feel.

The back fabric moves independently of the front layer allowing the stripes to glide past each other creating an open and closed effect. This allows you to control the levels of light and privacy to suit your needs.

The front layer moves independently of the back allowing the stripes to glide between each other creating an open and closed effect, with limitless light control.

Sliding the fabric into a closed 'opaque-opaque' position allows full privacy and an impressive block of beautiful fabric at your window, while the 'translucent-opaque' position creates a stunning striped statement.

With Visions Shades you will enjoy the very best in quality and a stunning design.