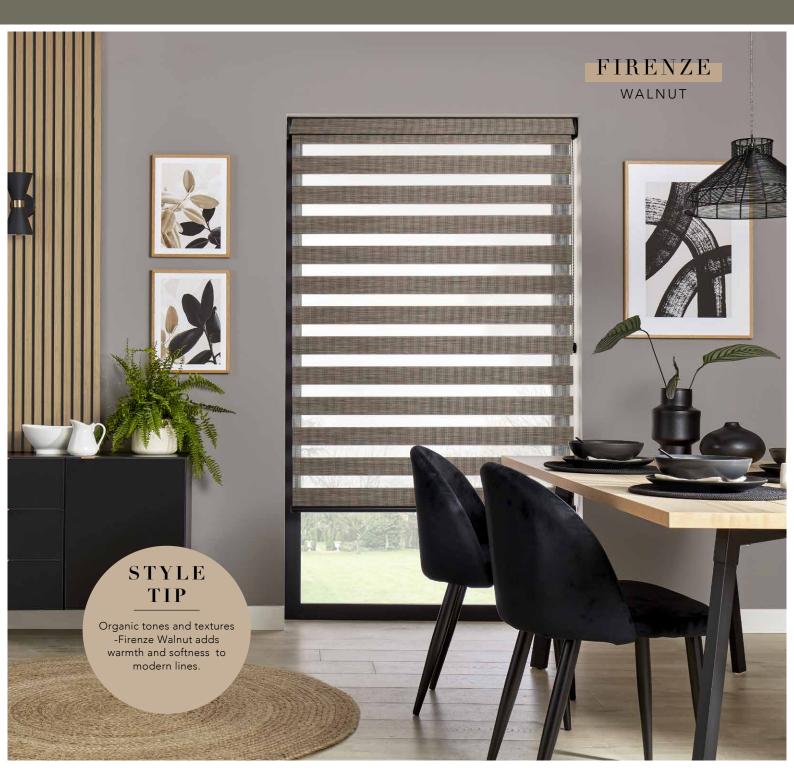

# VISION BLINDS

ULTIMATE CURB APPEAL

Vision blinds combine the ideal balance of privacy and light control with the fashionable, eye-catching trend of bold stripes and colour blocking.

Argento Grey

Easy to operate, a single control is used to slide the opaque and translucent woven stripes past each other. The same operation is used to raise or lower the window blind to any height in the window with ease.

The front layer moves independently of the back allowing the stripes to glide between each other creating an open and closed effect, with limitless light control.

Sliding the fabric into a closed 'opaque-opaque' position allows full privacy and an impressive block of beautiful fabric at your window, while the 'translucent-opaque' position creates a stunning striped statement.