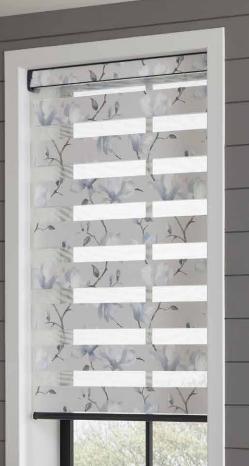

### FLOREALE MARINE ANTHRACITE CASSETTE

#### STYLE TIP

If you like classical florals as well as modern styling, 'Floreale' combines the best of both! A loose water color design in accents of soft blue and charcoal.