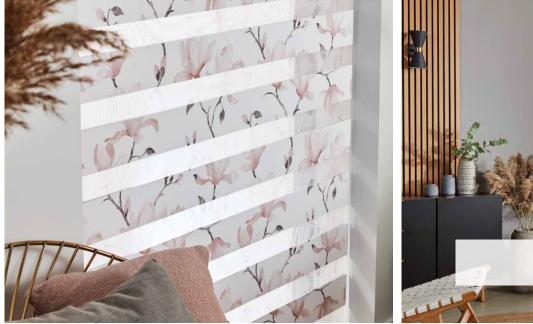

### FLOREALE MARINE ANTHRACITE CASSETTE

#### STYLE TIP

If you like classical florals as well as modern styling, 'Floreale' combines the best of both! A loose water color design in accents of soft blue and charcoal.