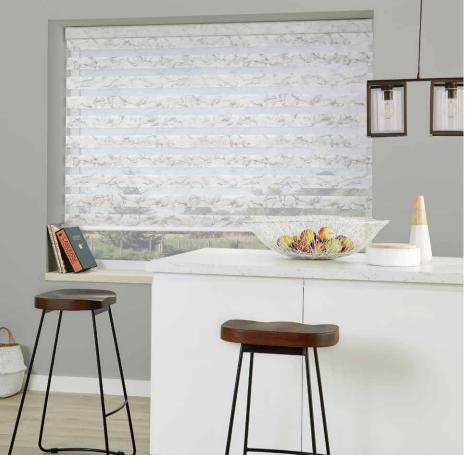

### FLOREALE MARINE ANTHRACITE CASSETTE

#### STYLE TIP

If you like classical florals as well as modern styling, 'Floreale' combines the best of both! A loose water color design in accents of soft blue and charcoal.